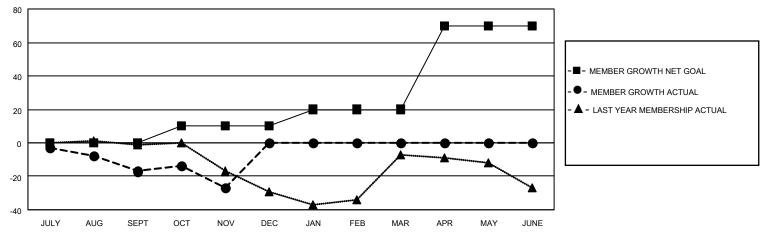

### GOALS AND ACTUAL MEMBERS CUMULATIVE

| DROPPED CLUBS: 1 |    | 9 CLUBS OF 39 ADDED 1 OR MORE<br>NEW MEMBERS | GENDER DISTRIBUTION        |              |     |
|------------------|----|----------------------------------------------|----------------------------|--------------|-----|
|                  |    |                                              | MALE                       | 555 (75.10%) |     |
|                  |    |                                              | FEMALE                     | 184 (24.90%) |     |
| DROPPED MEMBERS  |    |                                              |                            | ,            |     |
| DECEASED         | 11 | CLICK HERE FOR CUMULATIVE                    | TOTAL FAMILY UNIT MEMBERS  |              | 108 |
| CLUB CANCELLED   | 7  | MEMBERSHIP DATA                              | FAMILY MEMBERS PAYING HALF |              | 55  |
| OTHER            | 25 |                                              |                            |              | 55  |
| TOTAL            | 43 |                                              |                            |              |     |